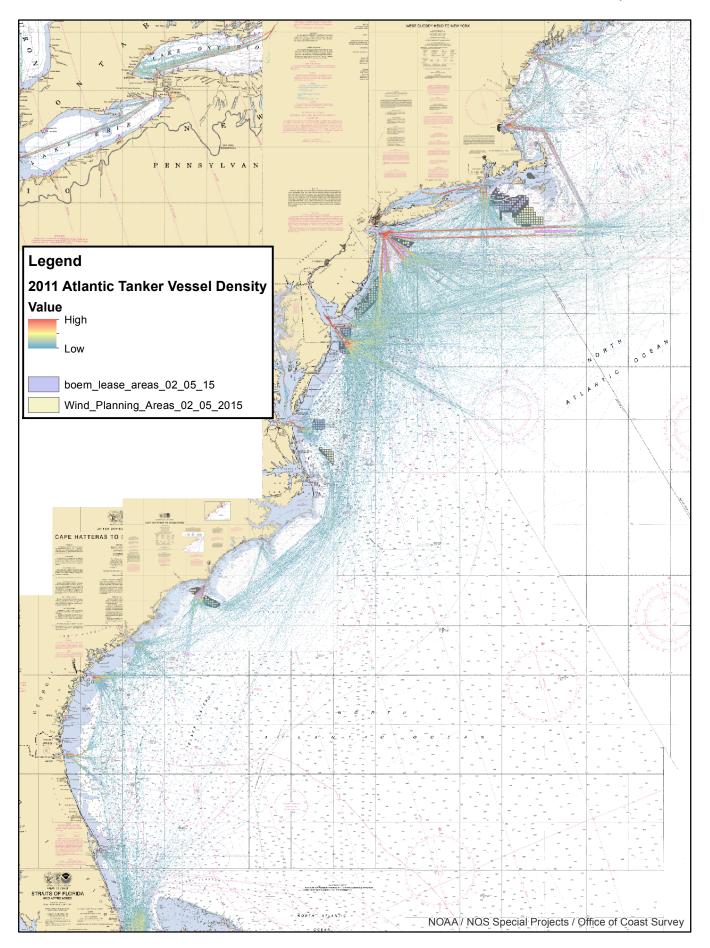

| Fishing     | 14   |
| -               | Passenger   | 15   |
| -               | Tanker      | 16   |
| -               | Towing      | 17   |
| Mid-Atlantic    |             |      |
| -               | All Vessels | 18   |
| -               | Cargo       | 19   |
| -               | Fishing     | 20   |
| -               | Passenger   | 21   |
| -               | Tanker      | 22   |
| -               | Towing      | 23   |
| Southeast       |             |      |
| -               | All Vessels | 24   |
| -               | Cargo       | 25   |
| -               | Passenger   | 26   |
| -               | Tanker      | 27   |

Towing

-

28

### Atlantic Coast 2011 Vessel Density



## Atlantic Coast 2011 Cargo Vessel Density



#### Atlantic Coast 2011 Tanker Vessel Density