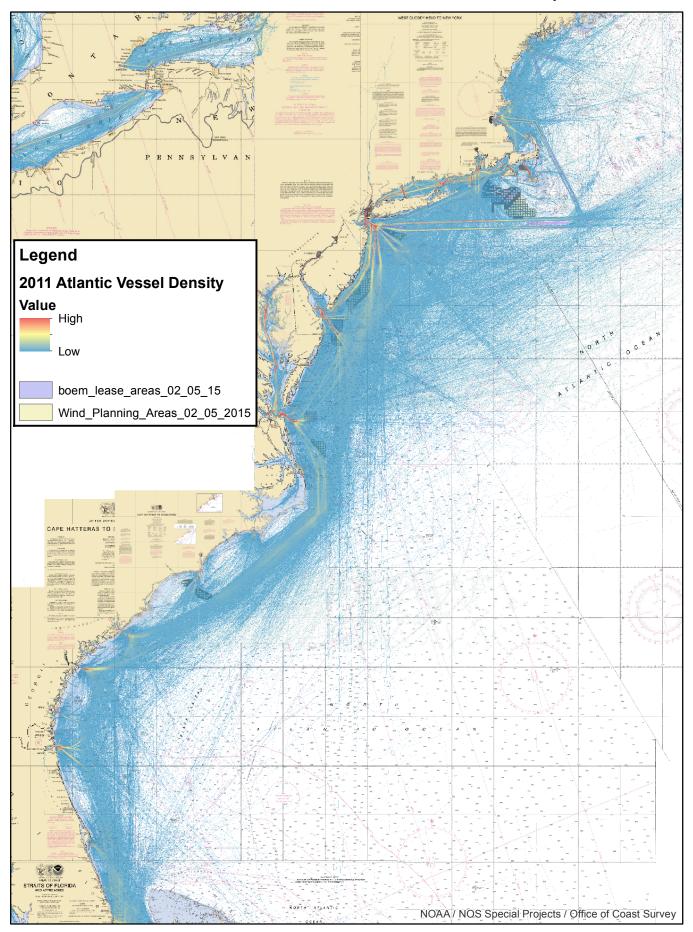

|
| -               | All Vessels | 12   |
| -               | Cargo       | 13   |
| -               | Fishing     | 14   |
| -               | Passenger   | 15   |
| -               | Tanker      | 16   |
| -               | Towing      | 17   |
| Mid-Atlantic    |             |      |
| -               | All Vessels | 18   |
| -               | Cargo       | 19   |
| -               | Fishing     | 20   |
| -               | Passenger   | 21   |
| -               | Tanker      | 22   |
| -               | Towing      | 23   |
| Southeast       |             |      |
| -               | All Vessels | 24   |
| -               | Cargo       | 25   |
| -               | Passenger   | 26   |
| -               | Tanker      | 27   |

Towing

-

28

### Atlantic Coast 2011 Vessel Density



## Atlantic Coast 2011 Cargo Vessel Density



#### Atlantic Coast 2011 Tanker Vessel Density