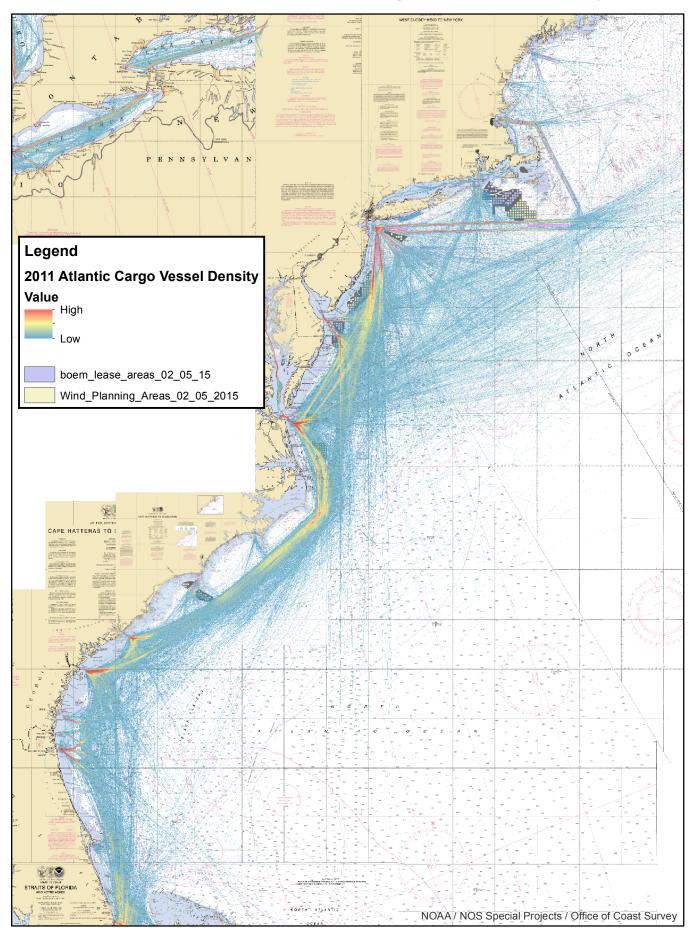

| -               | Cargo       | 13   |
| -               | Fishing     | 14   |
| -               | Passenger   | 15   |
| -               | Tanker      | 16   |
| -               | Towing      | 17   |
| Mid-Atlantic    |             |      |
| -               | All Vessels | 18   |
| -               | Cargo       | 19   |
| -               | Fishing     | 20   |
| -               | Passenger   | 21   |
| -               | Tanker      | 22   |
| -               | Towing      | 23   |
| Southeast       |             |      |
| -               | All Vessels | 24   |
| -               | Cargo       | 25   |
| -               | Passenger   | 26   |
| -               | Tanker      | 27   |

Towing

-

28

### Atlantic Coast 2011 Vessel Density



## Atlantic Coast 2011 Cargo Vessel Density



#### Atlantic Coast 2011 Tanker Vessel Density