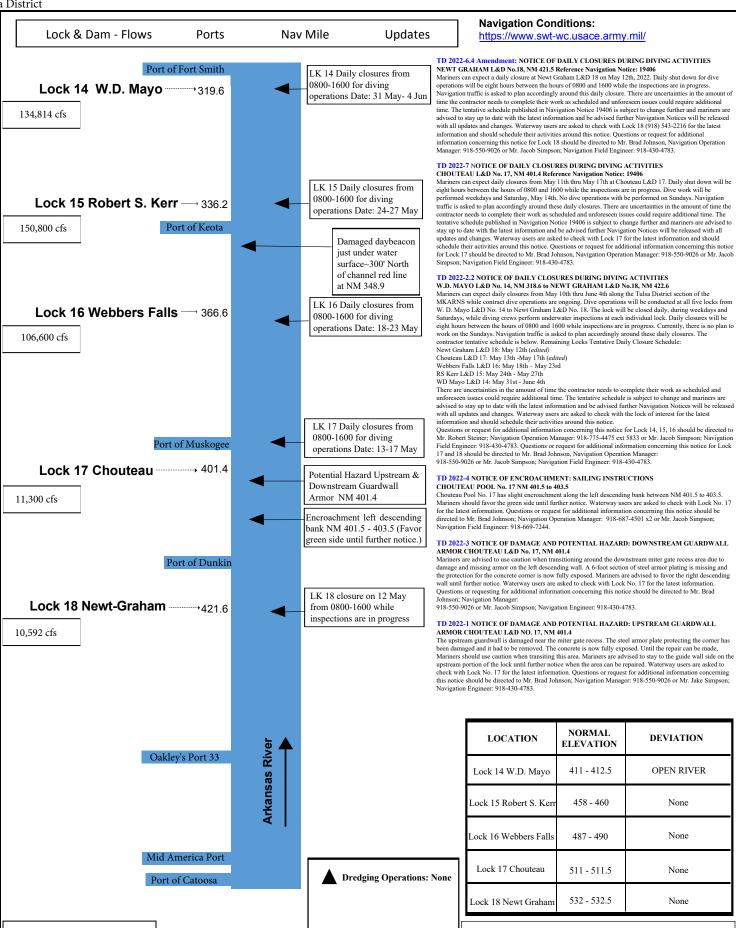

# ARKANSAS RIVER - USACE CHANNEL STATUS REPORTS - UPDATE

Attached as enclosures to this LNM, are USACE Arkansas River Channel Status Reports.

LNM: 24-22