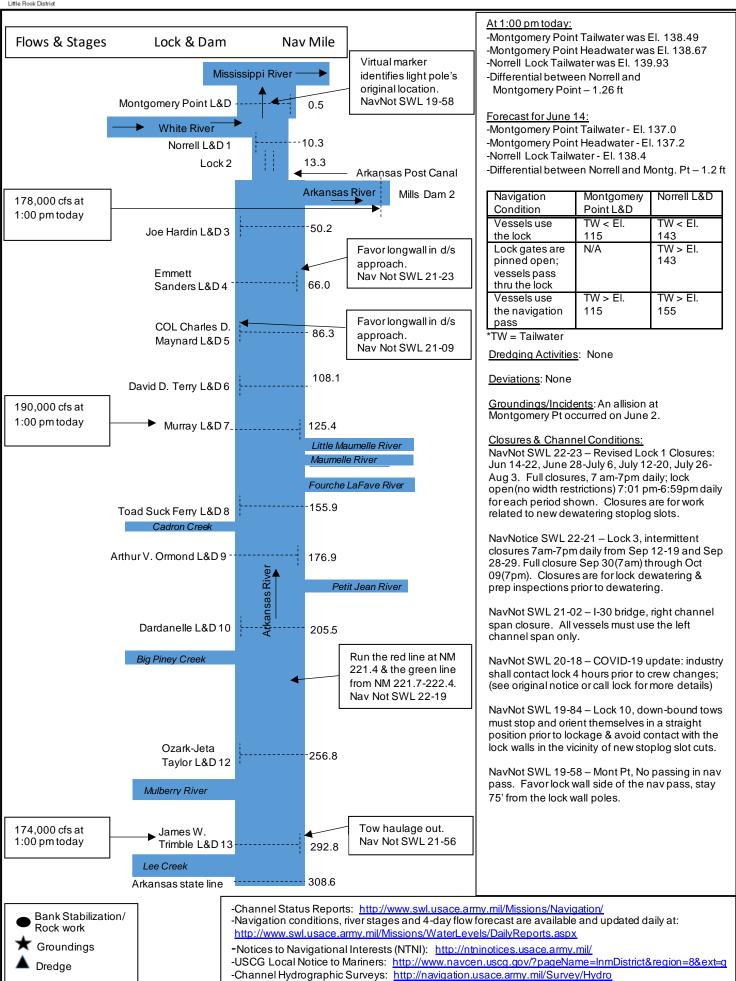

# ARKANSAS RIVER - USACE CHANNEL STATUS REPORTS - UPDATE

Attached as enclosures to this LNM, are USACE Arkansas River Channel Status Reports.

LNM: 24-22